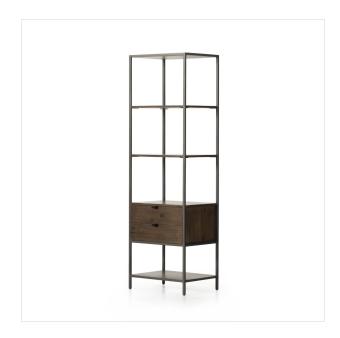

# Trey Bookshelf

Natural Iron • UFUL-032

\$1,836.94

### Overview

Inspired by clean mid-century design, greyish auburn poplar and raw iron fuse for plenty of storage space by way of open shelving and dual drawers. Metal-secured leather pulls add a textural element of surprise. Great alone or doubled and paired with matching media console.

#### **Overall Dimensions**

24.00"w x 18.00"d x 78.00"h

#### Colors

Natural Iron, Black Leather, Auburn Poplar

#### Materials

Iron, Top Grain Leather, Solid Poplar